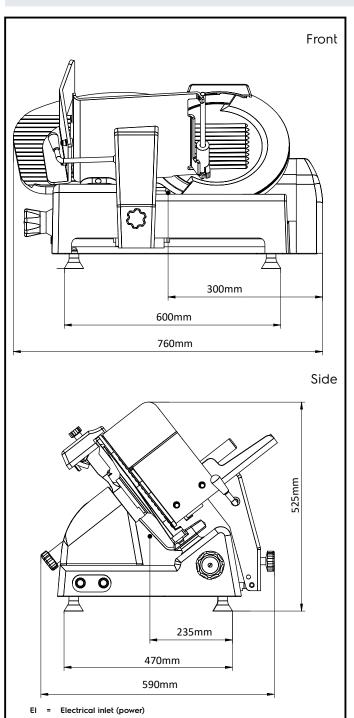

External dimensions, Width: External dimensions, Depth: External dimensions, Height: 525 mm Net weight (kg): 40

0.5 kW

400 V/3N ph/50 Hz